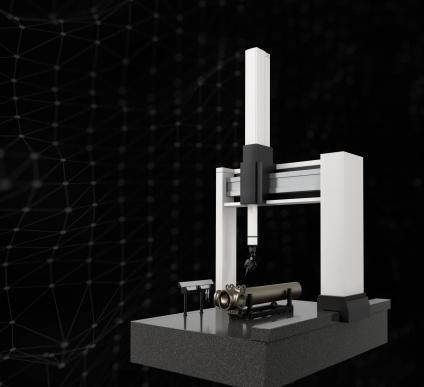

WEE     | ) Skyline       |  |
|----------------------|-----------------|-----------------|-----------------|--|
|                      | skyline<br>EYES | skyline<br>WIDE | skyline<br>OPEN |  |
| Max scanning speed   | 600.000 pts/sec | 600.000 pts/sec | 200.000 pts/sec |  |
| Accuracy (2σ)        | 9 µm            | 15 µm           | 15 µm           |  |
| Line resolution      | 25 µm           | 50 µm           | 50 µm           |  |
| Max laser line width | 100 mm          | 200 mm          | 100 mm          |  |
| Max frequency        | 300 Hz          | 300 Hz          | 200 Hz          |  |
| Laser line color     | Blue            | Blue            | Blue            |  |
|                      |                 |                 |                 |  |



### ACE MEASURING ARM







# SCANNERS FOR CMMs Reach high productivity levels



### SCANNERS FOR CMMs



#### Perfect integration on CMM's

#### Kreon 3D scanners

A wide range of Kreon 3D scanners are compatible on CMM's: Zephyr III, Zephyr II Blue and Solano CMM.

#### Scanning and probing

Scanning and probing in the same measuring range with the probe integrated under Kreon scanner.

#### CMM compatibility

Zephyr III scanners are compatible with a very large number of CMMs on the market.

#### Automating

CMM and scanner controlled by a single software. Possibility of offline programming. Automated tool change: Rack Auto change ACR3.

#### Multiorientation

Scan all faces of parts with PH10 (T, M and MQ) motorized head.

Kreon

### Kreon

### SCANNERS FOR CMMs

|                      |                  | CEN