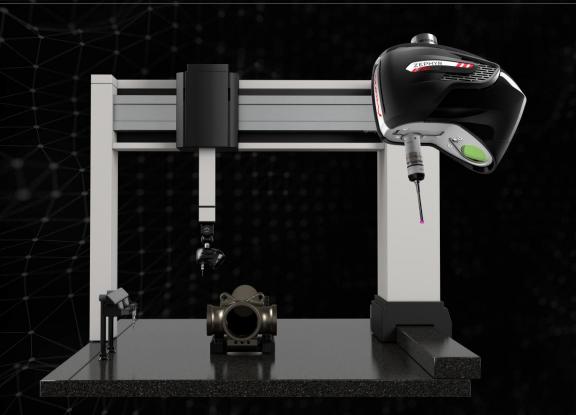

# SCANNERS FOR CMMs Reach high productivity levels

### SCANNERS FOR CMMs

#### Perfect integration on CMM's

#### Kreon 3D scanners

A wide range of Kreon 3D scanners are compatible on CMM's: Zephyr III, Zephyr II Blue and Solano CMM.

#### Scanning and probing

Scanning and probing in the same measuring range with the probe integrated under Kreon scanner.

#### CMM compatibility

Zephyr III scanners are compatible with a very large number of CMMs on the market.