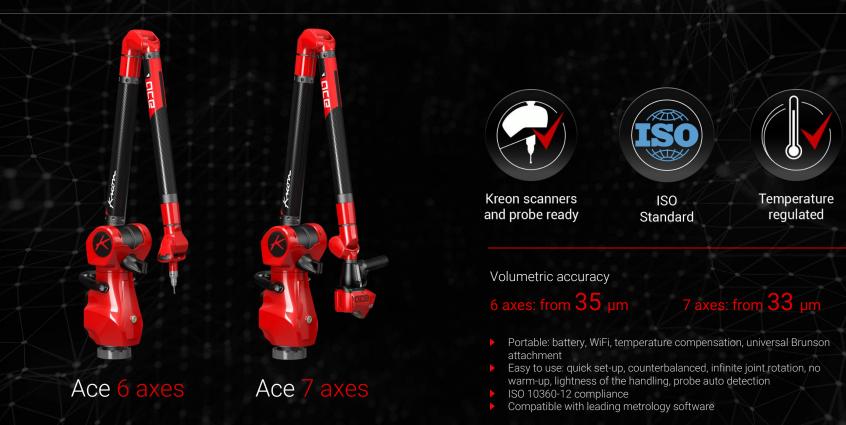

# ACE MEASURING ARM RANGE Portable CMM

#### Scan any part

Ready for any surface, whatever the appearance, color or brightness.

\*Depending on the model of the Skyline scanner

Volumetric accuracy of Ace Skyline from 0,043 mm With Skyline Eyes scanner and Ace+ 2,5 m.